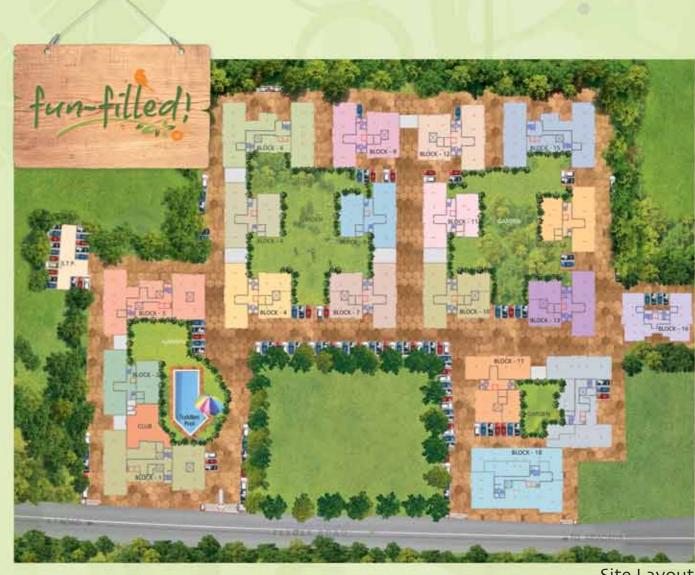

#### Security

- Closed circuit TV at the ground floor level, with central security surveillance
- All the important points duly manned by well trained security personnel/guards

Site Layout

Clubtown Gardens is developed by the Space Group, in association with the S.P. Group and the Arch Group. Names that have stood for trust and dependability in realty development over the years.

Clubtown Gardens is designed keeping in mind the main requisite for human well-being – companionship and camaraderie.

The Club Recharge – exclusive to residents of Clubtown Gardens caters to these needs.