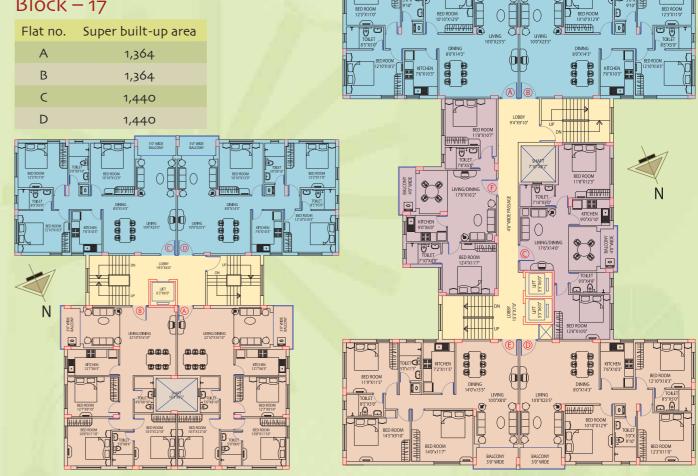

## Block - 7

| Flat no. | Super built-up area |
|----------|---------------------|
| Α        | 1,364               |
| В        | 1,364               |
| C        | 1,440               |
| D        | 1,440               |