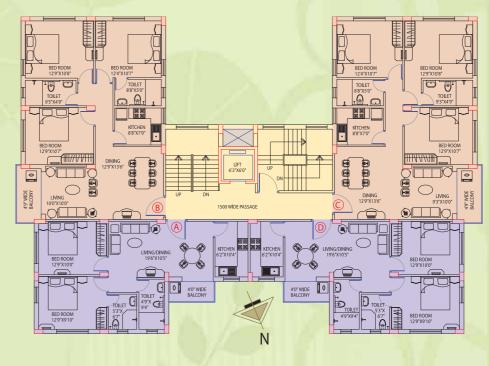

## Block - 7

| Flat no. | Super built-up area |
|----------|---------------------|
| Α        | 1,364               |
| В        | 1,364               |
| C        | 1,440               |
| D        | 1,440               |