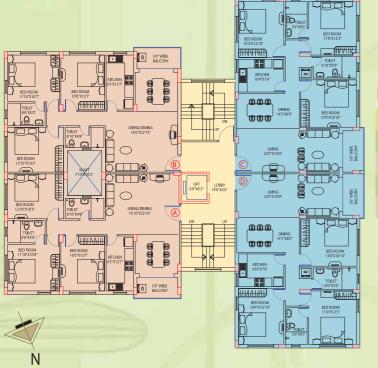

## Block - 7

| Flat no. | Super built-up area |
|----------|---------------------|
| Α        | 1,364               |
| В        | 1,364               |
| C        | 1,440               |
| D        | 1,440               |

| Flat no. | Super built-up area |
|----------|---------------------|
| Α        | 1,943               |
| В        | 1,440               |
| C        | 1,440               |