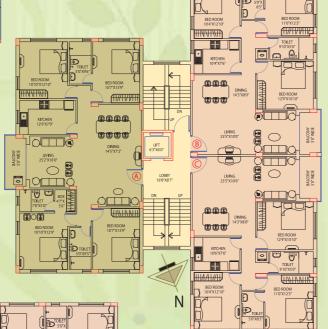

## Block – 3

| Flat no. | Super built-up area |
|----------|---------------------|
| Α        | 1,440               |
| В        | 1,436               |
| C        | 998                 |
| D        | 1,364               |
| Е        | 1,360               |
| F        | 1,003               |
|          |                     |