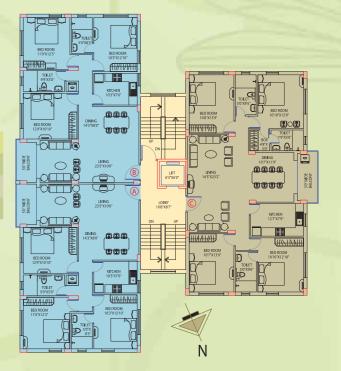

| Flat no. | Super built-up area |
|----------|---------------------|
| А        | 1,440               |
| В        | 1,440               |
| C        | 1,364               |
| D        | 1,364               |

| Super built-up area |
|---------------------|
| 1,440               |
| 1,440               |
| 1,943               |
|                     |

| Flat no. | Super built-up area |
|----------|---------------------|
| Α        | 1,440               |
| В        | 1,436               |
| C        | 993                 |
| D        | 1,440               |
| Е        | 1,436               |
| F        | 996                 |