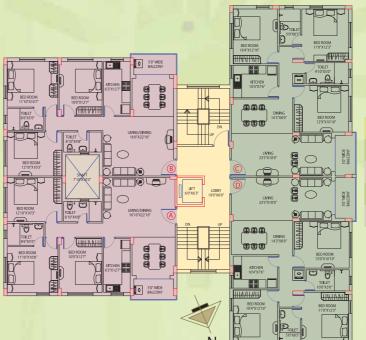

## Block - 7

| Flat no. | Super built-up area |
|----------|---------------------|
| Α        | 1,364               |
| В        | 1,364               |
| C        | 1,440               |
| D        | 1,440               |

| Flat no. | Super built-up area |
|----------|---------------------|
| Α        | 1,943               |
| В        | 1,440               |
| C        | 1,440               |