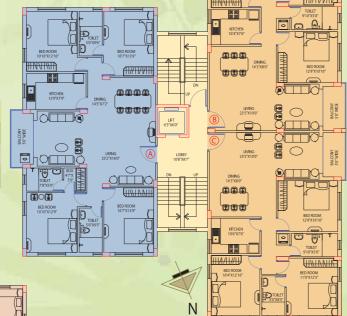

## Block – 16

| Super built-up area |
|---------------------|
| 921                 |
| 1,298               |
| 1,298               |
| 922                 |
|                     |

## Block 18 – Lobby 1

| Flat no. | Super built-up area |
|----------|---------------------|
| Α        | 1,436               |
| В        | 1,440               |
| C        | 996                 |
| D        | 1,436               |
| Е        | 1,440               |
| F        | 993                 |