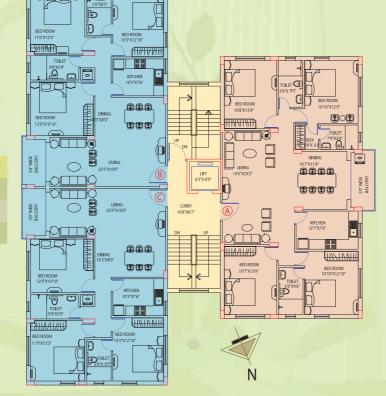

| Flat no. | Super built-up area |
|----------|---------------------|
| А        | 1,440               |
| В        | 1,440               |
| C        | 1,364               |
| D        | 1,364               |

| Super built-up area |
|---------------------|
| 1,440               |
| 1,440               |
| 1,943               |
|                     |

| Flat no. | Super built-up area |
|----------|---------------------|
| Α        | 1,440               |
| В        | 1,436               |
| C        | 993                 |
| D        | 1,440               |
| Е        | 1,436               |
| F        | 996                 |

## Block - 7

| Flat no. | Super built-up area |
|----------|---------------------|
| Α        | 1,364               |
| В        | 1,364               |
| C        | 1,440               |
| D        | 1,440               |