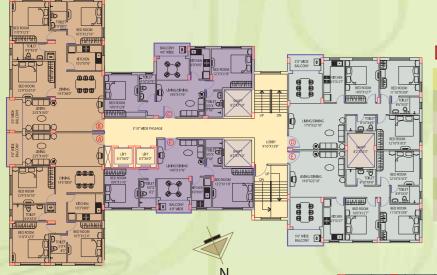

## Block – 1

| Flat no. | Super built-up area |
|----------|---------------------|
| Α        | 1,436               |
| В        | 1,440               |
| C        | 998                 |
| D        | 1,364               |
| Е        | 1,364               |
| F        | 968                 |
|          |                     |

## Block – 2

| Flat no. | Super built-up area |
|----------|---------------------|
| Α        | 1,943               |
| В        | 1,440               |
| C        | 1,440               |

## Block – 3

| Flat no. | Super built-up area |
|----------|---------------------|
| Α        | 1,440               |
| В        | 1,436               |
| C        | 998                 |
| D        | 1,364               |
| Е        | 1,360               |
| F        | 1,003               |
|          |                     |