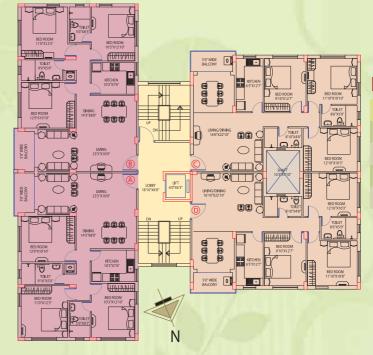

## Block – 1

| Flat no. | Super built-up area |
|----------|---------------------|
| Α        | 1,436               |
| В        | 1,440               |
| C        | 998                 |
| D        | 1,364               |
| Е        | 1,364               |
| F        | 968                 |
|          |                     |

## Block – 2

| Flat no. | Super built-up area |
|----------|---------------------|
| Α        | 1,943               |
| В        | 1,440               |
| C        | 1,440               |

## Block – 3

| Flat no. | Super built-up area |
|----------|---------------------|
| Α        | 1,440               |
| В        | 1,436               |
| C        | 998                 |
| D        | 1,364               |
| Е        | 1,360               |
| F        | 1,003               |
|          |                     |