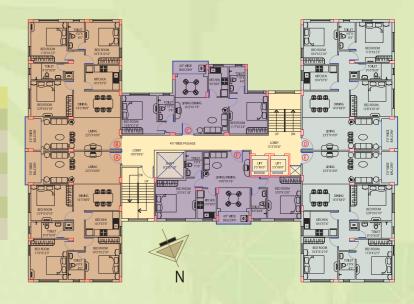

| Flat no. | Super built-up area |
|----------|---------------------|
| А        | 1,440               |
| В        | 1,440               |
| C        | 1,364               |
| D        | 1,364               |

| Super built-up area |
|---------------------|
| 1,440               |
| 1,440               |
| 1,943               |
|                     |

| Flat no. | Super built-up area |
|----------|---------------------|
| Α        | 1,440               |
| В        | 1,436               |
| C        | 993                 |
| D        | 1,440               |
| Е        | 1,436               |
| F        | 996                 |