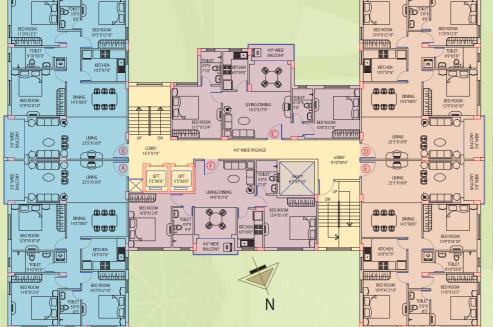

| Flat no. | Super built-up area |
|----------|---------------------|
| А        | 1,440               |
| В        | 1,440               |
| C        | 1,364               |
| D        | 1,364               |

| Super built-up area |
|---------------------|
| 1,440               |
| 1,440               |
| 1,943               |
|                     |

| Flat no. | Super built-up area |
|----------|---------------------|
| Α        | 1,440               |
| В        | 1,436               |
| C        | 993                 |
| D        | 1,440               |
| Е        | 1,436               |
| F        | 996                 |