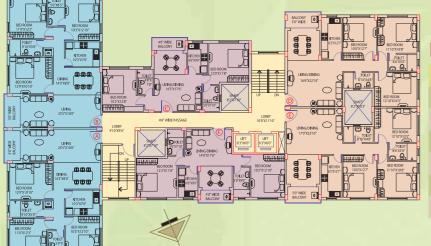

## Block - 13

| Flat no. | Super built-up area |  |
|----------|---------------------|--|
| Α        | 1,364               |  |
| В        | 1,364               |  |
| C        | 1,440               |  |
| D        | 1,440               |  |
|          |                     |  |

| Flat no. | Super built-up area |
|----------|---------------------|
| Α        | 1,943               |
| В        | 1,440               |
| C        | 1,440               |

## Block – 15

| Flat no. | Super built-up area |
|----------|---------------------|
| Α        | 1,436               |
| В        | 1,440               |
| C        | 993                 |
| D        | 1,436               |
| Е        | 1,440               |
| F        | 996                 |
|          |                     |