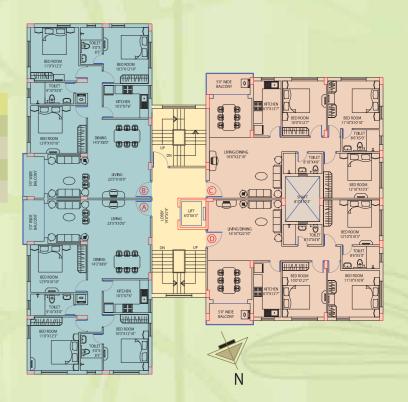

## Block – 1

| Flat no. | Super built-up area |
|----------|---------------------|
| Α        | 1,436               |
| В        | 1,440               |
| C        | 998                 |
| D        | 1,364               |
| Е        | 1,364               |
| F        | 968                 |
|          |                     |

## Block – 2

| Flat no. | Super built-up area |
|----------|---------------------|
| Α        | 1,943               |
| В        | 1,440               |
| C        | 1,440               |