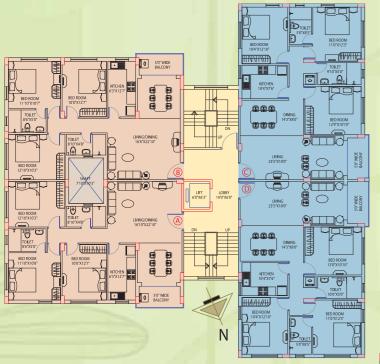

## Block – 1

| Flat no. | Super built-up area |
|----------|---------------------|
| Α        | 1,436               |
| В        | 1,440               |
| C        | 998                 |
| D        | 1,364               |
| Е        | 1,364               |
| F        | 968                 |
|          |                     |

## Block – 2

| Flat no. | Super built-up area |
|----------|---------------------|
| Α        | 1,943               |
| В        | 1,440               |
| C        | 1,440               |