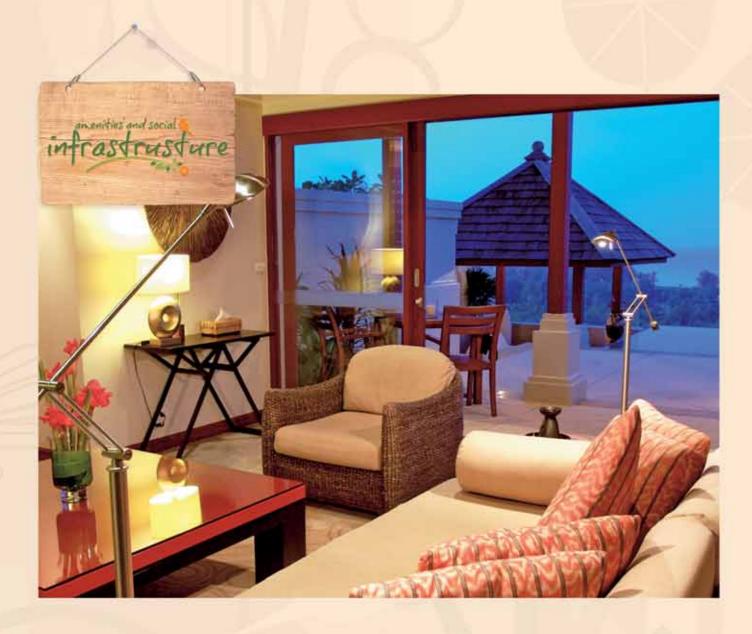

#### Healthcare and entertainment

- Community hall
- Toddlers pool

- Gymnasium
- Green manicured grass lawn, trees and flowers
- Tot Lots for children's play area
- Indoor games room

Clubtown Gardens is designed keeping in mind the main requisite for human well-being – companionship and camaraderie.

The Club Recharge – exclusive to residents of Clubtown Gardens caters to these needs.

- Toddlers plunge pool
- Playgrounds for your children to let loose in

- A well-equipped gymnasium to tend to your fitness
- A stately community hall with an attached service area for social gatherings
- An indoor games room with cards tables, table tennis and carrom