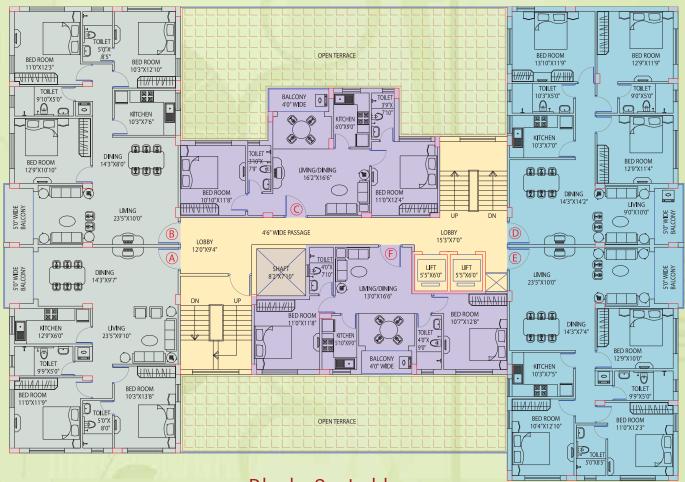

| Flat no. | Super built-up area |
|----------|---------------------|
| А        | 1,440               |
| В        | 1,440               |
| C        | 1,364               |
| D        | 1,364               |